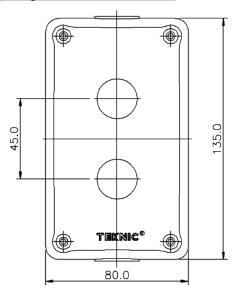

## Ø22.5 Control stations & Enclosures Metallic Series Pressure Die Casting Extra Height Characteristics

#### **Dimensions**

Note: All dimensions are in mm unless otherwise stated

#### 1way



#### Following variations are available in 1way empty enclosure

| Sr. No. | Color of cover | Color of housing | Product code |
|---------|----------------|------------------|--------------|
| 1       | Yellow         | Black            | 7002A10      |
| 2       | Grey RAL 7032  | Black            | 7001A13      |

2way







Following variations are available in 2way empty enclosure

| Sr. No. | Color of cover | Color of housing | Product code |
|---------|----------------|------------------|--------------|
| 1       | Yellow         | Black            | 7002C10      |
| 2       | Grey RAL 7032  | Black            | 7001C13      |



## Ø22.5 Control stations & Enclosures Metallic Series Pressure Die Casting Extra Height Characteristics

# **Dimensions (Contd.)**

3way







Following variations are available in 3way empty enclosure

| Sr. No. | Color of cover | Color of housing | Product code |
|---------|----------------|------------------|--------------|
| 1       | Yellow         | Black            | 7002E11      |
| 2       | Grey RAL 7032  | Black            | 7001E13      |



## Ø22.5 Control st