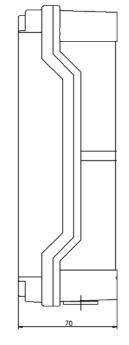

#### 1way



#### Following variations are available in 1way empty enclosure

| Sr. No. | Color of cover | Color of housing | Product code |
|---------|----------------|------------------|--------------|
| 1       | Yellow         | Black            | 7002A10      |
| 2       | Grey RAL 7032  | Black            | 7001A13      |

2way







Following variations are available in 2way empty enclosure

| Sr. No. | Color of cover | Color of housing | Product code |
|---------|----------------|------------------|--------------|
| 1       | Yellow         | Black            | 7002C10      |
| 2       | Grey RAL 7032  | Black            | 7001C13      |



## Ø22.5 Control stations & Enclosures Metallic Series Pressure Die Casting Extra Height Characteristics

# **Dimensions (Contd.)**

3way







Following variations are available in 3way empty enclosure

| Sr. No. | Color of cover | Color of housing | Product code |
|---------|----------------|------------------|--------------|
| 1       | Yellow         | Black            | 7002E11      |
| 2       | Grey RAL 7032  | Black            | 7001E13      |



## Ø22.5 Control stations & Enclosures **Metallic Series Pressure Die Casting Extra Height Characteristics**

# **Dimensions (Contd.)**

4way



| Sr. No. | Color of cover | Color of housing | Product code |
|---------|----------------|------------------|--------------|
| 1       | Yellow         | Black            | 7001G13      |
| 2       | Grey RAL 7032  | Black            | 7002G10      |