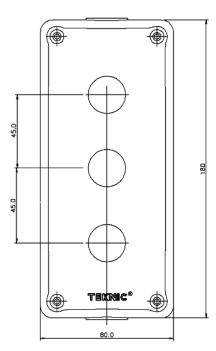

# **Dimensions (Contd.)**

3way

Following variations are available in 3way empty enclosure

| Sr. No. | Color of cover | Color of housing | Product code |
|---------|----------------|------------------|--------------|
| 1       | Yellow         | Black            | 7002E11      |
| 2       | Grey RAL 7032  | Black            | 7001E13      |