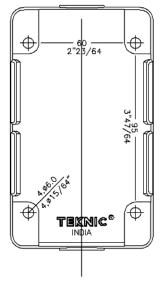

#### **Dimensions**

Note: All dimensions are in mm unless otherwise stated

#### 1way

#### Following variations are available in 1way empty enclosure

| Sr. No. | Color of cover | Color of housing | Product code |
|---------|----------------|------------------|--------------|
| 1       | Yellow         | Black            | 7002A10      |
| 2       | Grey RAL 7032  | Black            | 7001A13      |