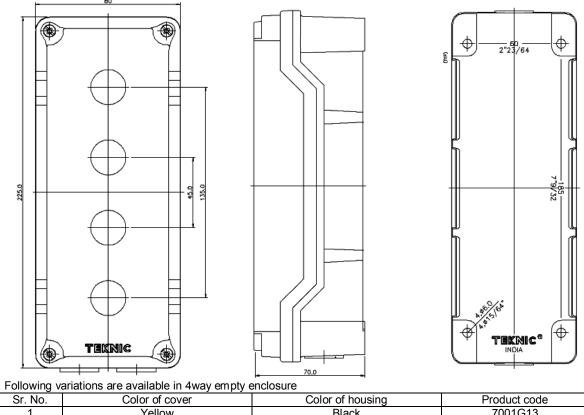

## Ø22.5 Control stations & Enclosures **Metallic Series Pressure Die Casting Extra Height Characteristics**

# **Dimensions (Contd.)**

4way

| Sr. No. | Color of cover | Color of housing | Product code |
|---------|----------------|------------------|--------------|
| 1       | Yellow         | Black            | 7001G13      |
| 2       | Grey RAL 7032  | Black            | 7002G10      |