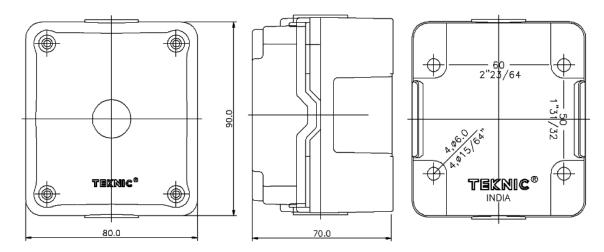

# **Dimensions (Contd.)**

3way

Following variations are available in 3way empty enclosure

| Sr. No. | Color of cover | Color of housing | Product code |
|---------|----------------|------------------|--------------|
| 1       | Yellow         | Black            | 7002E11      |
| 2       | Grey RAL 7032  | Black            | 7001E13      |