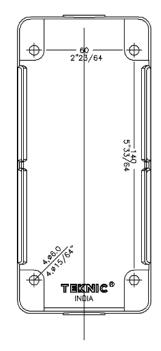

2way

Following variations are available in 2way empty enclosure

| Sr. No. | Color of cover | Color of housing | Product code |
|---------|----------------|------------------|--------------|
| 1       | Yellow         | Black            | 7002C10      |
| 2       | Grey RAL 7032  | Black            | 7001C13      |