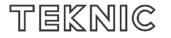

## Ø22.5 Control stations & Enclosures Metallic Series Pressure Die Casting Extra Height Characteristics

#### **Dimensions**

Note: All dimensions are in mm unless otherwise stated

#### 1way

#### Following variations are available in 1way empty enclosure

| Sr. No. | Color of cover | Color of housing | Product code |
|---------|----------------|------------------|--------------|
| 1       | Yellow         | Black            | 7002A10      |
| 2       | Grey RAL 7032  | Black            | 7001A13      |